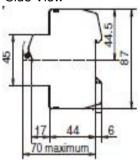

### Technical Data of BH-D6

| Туре                             |                        |            | BH-D6               |           |           |               |
|----------------------------------|------------------------|------------|---------------------|-----------|-----------|---------------|
| Number of Poles                  |                        |            | 1                   | 2         | 3         | 4             |
| Instantaneous Tripping           |                        |            | Type B, C, D        |           |           |               |
| Type of Overcurrent Release      |                        |            | Thermal-magnetic    |           |           |               |
| Rated Insulation Voltage, Ui     |                        |            | 440V                |           |           |               |
| Rated Current In, A              |                        |            | 6A, 10A,            | 16A, 20A, | 25A, 32A, | 40A, 50A, 63A |
| Dated Short airquit              | IEC60898-1,<br>Icn, AC | 230        | 6kA                 | -         | -         | -             |
| Rated Short-circuit<br>Capactity |                        | 230/400    | 06kA                | -         | -         | -             |
|                                  |                        | 400        | -                   | 6kA       | 6kA       | 6kA           |
| Number of Operating              | Without Curr           | ent        | 8,000               |           |           |               |
| Cycles                           | With Current           |            | 8,000               |           |           |               |
| Dimensions, mm                   |                        | а          | 18                  | 36        | 54        | 72            |
|                                  |                        | b          | 87                  |           |           |               |
|                                  |                        | С          | 44                  |           |           |               |
| Marration                        |                        | ca         | 70                  |           |           |               |
| Mounting                         |                        |            | IEC35mı             |           |           |               |
| Applicable Wire Size             |                        |            | 1-25mm <sup>2</sup> | <u></u>   |           |               |
| Terminal Connection              |                        | Solderless |                     |           |           |               |
| Weight                           |                        | g          | 135                 | 270       | 405       | 540           |
| Accessories, Optional            | Alarm Switch, AL       |            | 0                   |           |           |               |
|                                  | Auxiliary Switch, AX   |            | 0                   |           |           |               |
|                                  | Shunt Trip, S          | HT         | 0                   |           |           |               |

### Outer Dimensions of BH-D6

Side View