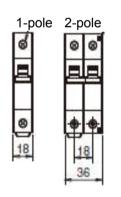

### Technical Data of BH-D6

| Туре                             |                        |            | BH-D6               |           |           |               |
|----------------------------------|------------------------|------------|---------------------|-----------|-----------|---------------|
| Number of Poles                  |                        |            | 1                   | 2         | 3         | 4             |
| Instantaneous Tripping           |                        |            | Type B, C, D        |           |           |               |
| Type of Overcurrent Release      |                        |            | Thermal-magnetic    |           |           |               |
| Rated Insulation Voltage, Ui     |                        |            | 440V                |           |           |               |
| Rated Current In, A              |                        |            | 6A, 10A,            | 16A, 20A, | 25A, 32A, | 40A, 50A, 63A |
| Dated Short airquit              | IEC60898-1,<br>Icn, AC | 230        | 6kA                 | -         | -         | -             |
| Rated Short-circuit<br>Capactity |                        | 230/400    | 06kA                | -         | -         | -             |
|                                  |                        | 400        | -                   | 6kA       | 6kA       | 6kA           |
| Number of Operating              | Without Curr           | ent        | 8,000               |           |           |               |
| Cycles                           | With Current           |            | 8,000               |           |           |               |
| Dimensions, mm                   |                        | а          | 18                  | 36        | 54        | 72            |
|                                  |                        | b          | 87                  |           |           |               |
|                                  |                        | С          | 44                  |           |           |               |
| Marration                        |                        | ca         | 70                  |           |           |               |
| Mounting                         |                        |            | IEC35mı             |           |           |               |
| Applicable Wire Size             |                        |            | 1-25mm <sup>2</sup> | <u></u>   |           |               |
| Terminal Connection              |                        | Solderless |                     |           |           |               |
| Weight                           |                        | g          | 135                 | 270       | 405       | 540           |
| Accessories, Optional            | Alarm Switch, AL       |            | 0                   |           |           |               |
|                                  | Auxiliary Switch, AX   |            | 0                   |           |           |               |
|                                  | Shunt Trip, S          | HT         | 0                   |           |           |               |

### Outer Dimensions of BH-D6

Side View