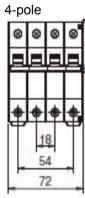

### Technical Data of BH-D6

| Туре                             |                        |            | BH-D6               |           |           |               |
|----------------------------------|------------------------|------------|---------------------|-----------|-----------|---------------|
| Number of Poles                  |                        |            | 1                   | 2         | 3         | 4             |
| Instantaneous Tripping           |                        |            | Type B, C, D        |           |           |               |
| Type of Overcurrent Release      |                        |            | Thermal-magnetic    |           |           |               |
| Rated Insulation Voltage, Ui     |                        |            | 440V                |           |           |               |
| Rated Current In, A              |                        |            | 6A, 10A,            | 16A, 20A, | 25A, 32A, | 40A, 50A, 63A |
| Dated Short airquit              | IEC60898-1,<br>Icn, AC | 230        | 6kA                 | -         | -         | -             |
| Rated Short-circuit<br>Capactity |                        | 230/400    | 06kA                | -         | -         | -             |
|                                  |                        | 400        | -                   | 6kA       | 6kA       | 6kA           |
| Number of Operating              | Without Curr           | ent        | 8,000               |           |           |               |
| Cycles                           | With Current           |            | 8,000               |           |           |               |
| Dimensions, mm                   |                        | а          | 18                  | 36        | 54        | 72            |
|                                  |                        | b          | 87                  |           |           |               |
|                                  |                        | С          | 44                  |           |           |               |
| Marration                        |                        | ca         | 70                  |           |           |               |
| Mounting                         |                        |            | IEC35mı             |           |           |               |
| Applicable Wire Size             |                        |            | 1-25mm <sup>2</sup> | <u></u>   |           |               |
| Terminal Connection              |                        | Solderless |                     |           |           |               |
| Weight                           |                        | g          | 135                 | 270       | 405       | 540           |
| Accessories, Optional            | Alarm Switch, AL       |            | 0                   |           |           |               |
|                                  | Auxiliary Switch, AX   |            | 0                   |           |           |               |
|                                  | Shunt Trip, S          | HT         | 0                   |           |           |               |

### Outer Dimensions of BH-D6

Side View