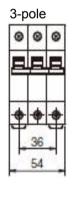

### Technical Data of BH-D6

| Туре                             |                        |            | BH-D6               |           |           |               |
|----------------------------------|------------------------|------------|---------------------|-----------|-----------|---------------|
| Number of Poles                  |                        |            | 1                   | 2         | 3         | 4             |
| Instantaneous Tripping           |                        |            | Type B, C, D        |           |           |               |
| Type of Overcurrent Release      |                        |            | Thermal-magnetic    |           |           |               |
| Rated Insulation Voltage, Ui     |                        |            | 440V                |           |           |               |
| Rated Current In, A              |                        |            | 6A, 10A,            | 16A, 20A, | 25A, 32A, | 40A, 50A, 63A |
| Dated Short airquit              | IEC60898-1,<br>Icn, AC | 230        | 6kA                 | -         | -         | -             |
| Rated Short-circuit<br>Capactity |                        | 230/400    | 06kA                | -         | -         | -             |
|                                  |                        | 400        | -                   | 6kA       | 6kA       | 6kA           |
| Number of Operating              | Without Curr           | ent        | 8,000               |           |           |               |
| Cycles                           | With Current           |            | 8,000               |           |           |               |
| Dimensions, mm                   |                        | а          | 18                  | 36        | 54        | 72            |
|                                  |                        | b          | 87                  |           |           |               |
|                                  |                        | С          | 44                  |           |           |               |
| Marration                        |                        | ca         | 70                  |           |           |               |
| Mounting                         |                        |            | IEC35mı             |           |           |               |
| Applicable Wire Size             |                        |            | 1-25mm <sup>2</sup> | <u></u>   |           |               |
| Terminal Connection              |                        | Solderless |                     |           |           |               |
| Weight                           |                        | g          | 135                 | 270       | 405       | 540           |
| Accessories, Optional            | Alarm Switch, AL       |            | 0                   |           |           |               |
|                                  | Auxiliary Switch, AX   |            | 0                   |           |           |               |
|                                  | Shunt Trip, S          | HT         | 0                   |           |           |               |

### Outer Dimensions of BH-D6

Side View