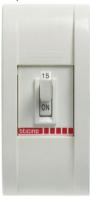

s



|  | Safety Breakers                  | BSB1/10 | BSB1/15 | BSB1/20 | BSB1/30 |
|--|----------------------------------|---------|---------|---------|---------|
|  | Poles and Elements               | 2P1E    | 2P1E    | 2P1E    | 2P1E    |
|  | Rated Current, In                | 10A     | 15A     | 20A     | 30A     |
|  | Rated Voltage, Ue                | 220VAC  | 220VAC  | 220VAC  | 220VAC  |
|  | Rated Short Circuit Current, Icu | 1.5kA   | 1.5kA   | 1.5kA   | 1.5kA   |
|  | Weight                           | 0.10kg  | 0.10kg  | 0.10kg  | 0.10kg  |

BSB1/10 BSB1/15 BSB1/30

A flush-mouned safety breaker with plastic cover plate, M903/30P



## A surface-mouned safety breaker with plastic cover plate



## A plastic mini-box, surface-mounted safety breaker with new design, M978P