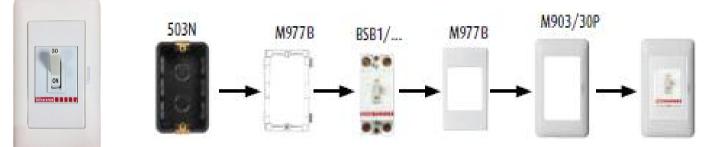

BSB1/10 BSB1/15 BSB1/30

A flush-mouned safety breaker with plastic cover plate, M903/30P

## A surface-mouned safety breaker with plastic cover plate