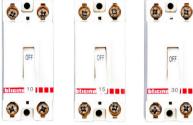

BSB1/10 BSB1/15 BSB1/30

A flush-mouned safety breaker with plastic cover plate, M903/30P