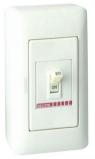

ed safety breaker in plastic backbox.

## Selection Table of BSB1 Safety Breakers



|  | Safety Breakers                  | BSB1/10 | BSB1/15 | BSB1/20 | BSB1/30 |
|--|----------------------------------|---------|---------|---------|---------|
|  | Poles and Elements               | 2P1E    | 2P1E    | 2P1E    | 2P1E    |
|  | Rated Current, In                | 10A     | 15A     | 20A     | 30A     |
|  | Rated Voltage, Ue                | 220VAC  | 220VAC  | 220VAC  | 220VAC  |
|  | Rated Short Circuit Current, Icu | 1.5kA   | 1.5kA   | 1.5kA   | 1.5kA   |
|  | Weight                           | 0.10kg  | 0.10kg  | 0.10kg  | 0.10kg  |

BSB1/10 BSB1/15 BSB1/30

A flush-mouned safety breaker with plastic cover plate, M903/30P



## A surface-mouned safety breaker with plastic cover plate



## A plastic mini-box, surface-mounted safety breaker with new design, M978P